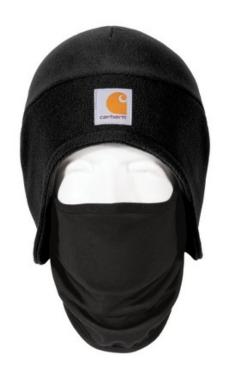

## Carhartt <sup>®</sup> Fleece 2-In-1 Headwear. CTA202

If you work and play outdoors in the winter, you need this 2-in-1 hat and face mask.

- Hat: 100% polyester fleece for warmth
- Pull-down face mask: 92/8 poly/spandex Carhartt Force <sup>®</sup>
  fabric fights odors; FastDry <sup>®</sup> technology wicks away sweat for comfort
- Mask can be tucked up into hat when not in use
- Carhartt label sewn on front