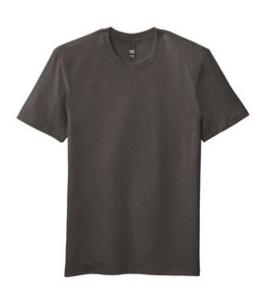

## District<sup>®</sup> Flex Tee DT7500

A hint of stretch. All-day comfort.

- 4.3-ounce, 57/38/5 combed ring spun cotton/poly/spandex, 40 singles
- 1x1 rib knit neck
- Shoulder to shoulder taping
- Tear-away label