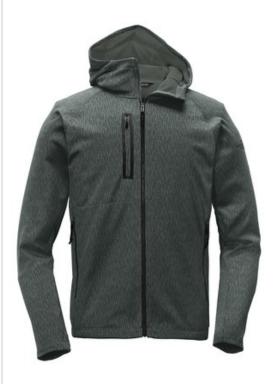

# The North Face <sup>®</sup> Canyon Flats Fleece Hooded Jacket. NF0A3LHH

Climbing, biking or hiking in cool weather isn't a problem in this durable, smooth-faced fleece hoodie crafted for warmth.

- 243 g/m2 100% polyester fleece
- Smooth-faced fleece with a brushed interior for comfort
- Vision center front zipper
- Concealed-zip right chest pocket with welding detail
- Raglan sleeves for extra mobility
- Secure-zip hand pockets
- Contrast, high-density The North Face logo heat transfer on left sleeve

## COLOR INFORMATION

Asphalt Grey Reign Camo Print