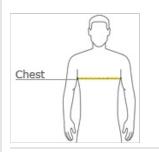

### HOW TO MEASURE

#### CHEST WIDTH

Measure under the arm and around the fullest part of the chest with arms down, keeping tape horizontal.

## SIZE CHART

|       | S     | М     | L     | XL    | 2XL   | 3XL   |
|-------|-------|-------|-------|-------|-------|-------|
| Chest | 36-38 | 39-41 | 42-44 | 45-48 | 49-52 | 53-56 |