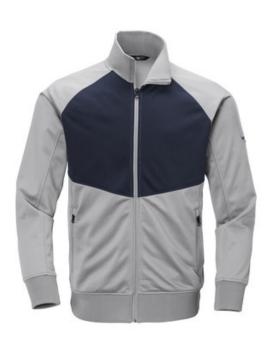

## The North Face <sup>®</sup> Tech Full-Zip Fleece Jacket. NF0A3SEW

Whether you're tackling your favorite athletic activity or looking for a stylish, lightweight layering option, this jacket has you covered.

Body: 235 g/m2 100% polyester fleece with soft-brushed interior

- Rib: 90/10 polyester/elastane 2x2 rib knit
- Zip-through cadet collar
- Contrast, low-profile, reverse-coil front zipper and zippered
  hand pockets
- Rib knit cuffs and hem
- Contrast embroidered The North Face logos on left sleeve and right back shoulder
- The North Face<sup>®</sup> products have decoration requirements that require special handling procedures and may need additional time to fulfill