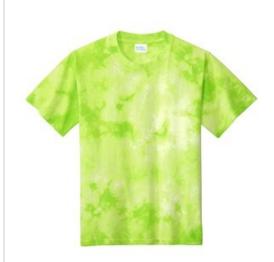

## Port & Company <sup>®</sup> Youth Crystal Tie-Dye Tee PC145Y

Individually hand dyed, each tee is as unique as the one wearing it.

- 5.4-ounce, 100% cotton
- Rib knit collar
- Back neck tape
- Side seamed

The tie-dye process infuses each garment with unique character. Please allow for slight color variation. CARE INSTRUCTIONS MACHINE WASH COLD, INSIDE OUT WITH LIKE COLORS. ONLY NON-CHLORINE BLEACH, WHEN NEEDED. TUMBLE DRY LOW. DO NOT IRON.