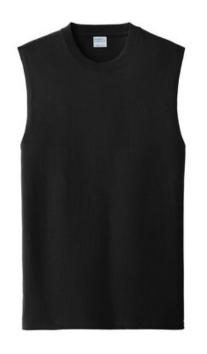

## Port & Company <sup>®</sup> Core Cotton Sleeveless Tee. PC54SL

The sleeveless version of our popular Core Cotton Tee.

- 5.4-ounce, 100% cotton
- 90/10 cotton/poly (Athletic Heather)
- 50/50 cotton/poly (Dark Heather Grey)
- Removable tag for comfort and relabeling