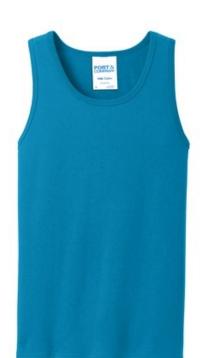

# Port & Company<sup>®</sup> Core Cotton Tank Top. PC54TT

A value-priced tank created from soft 100% cotton.

- 5.4-ounce, 100% cotton
- 50/50 poly/cotton (Dark Heather Grey, Neons)
- 90/10 cotton/poly (Athletic Heather)
- Removable tag for comfort and relabeling