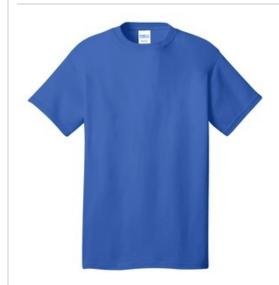

# Port & Company<sup>®</sup> Tall Core Cotton Tee PC54T

An indispensable t-shirt in our classic silhouette—with a very friendly price.

- 5.4-ounce, 100% cotton
- 90/10 cotton/poly (Athletic Heather)
- 50/50 cotton/poly (Neon Blue, Neon Green, Neon Orange, Neon Yellow, Dark Heather Grey, Athletic Maroon, Heather Navy, Heather Red, Heather Royal)
- 98/2 cotton/poly (Ash)
- Removable tag for comfort and relabeling